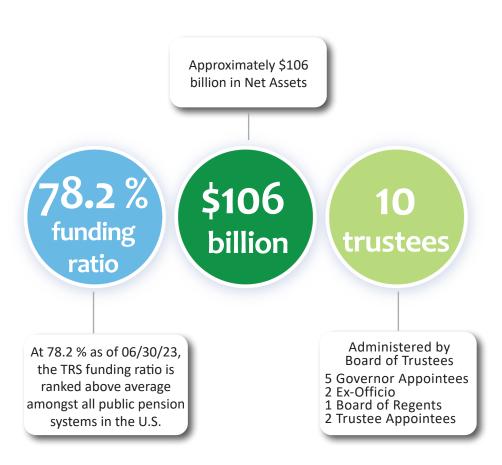

TRS at a Glance

Member Stats as of 06/30/2024

state economy.

\$6.2
billion

PENSION BENEFIT
The amount in TRS benefit payments to retirees.

DIRECT IMPACT

The amount of TRS retiree pension payments that support purchases throughout the state.