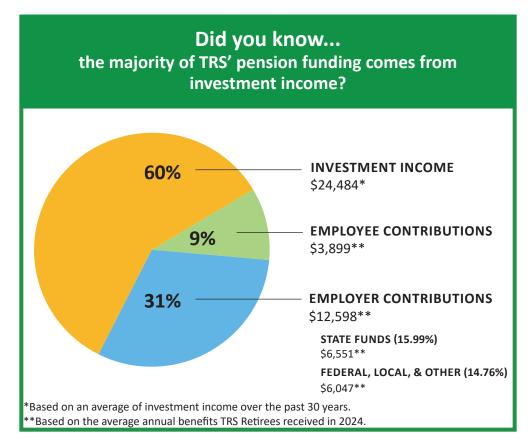

Member Stats as of 06/30/2024

state economy.

\$6.2
billion

PENSION BENEFIT
The amount in TRS benefit payments to retirees.

DIRECT IMPACT

The amount of TRS retiree pension payments that support purchases throughout the state.