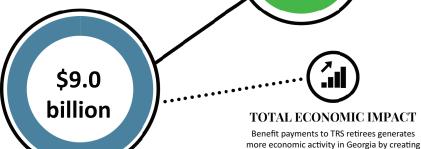

more jobs and increased expenditures on local

goods and services.

Based on a pension study by www.nirsonline.org.

Each \$1 in state and local pension benefits paid to Georgia residents ultimately supports \$1.45\* in total output in the state.

### IN FISCAL YEAR 2024:

- TRS paid \$6.2 billion to its retirees.
- 68,293 jobs in Georgia were supported by TRS retirees' pension income.
- TRS pension benefits contributed to \$9.0 billion in total economic output.